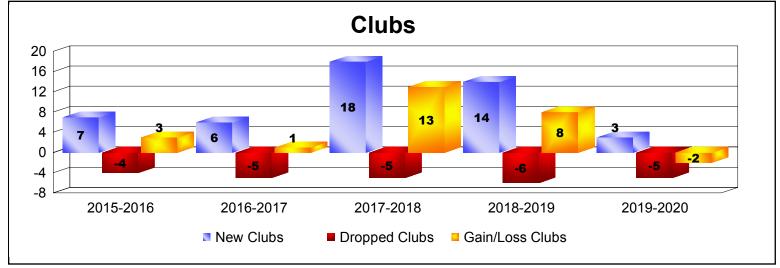

District 324B2 As of December 2019 Cumulative

| Year      | New<br>Clubs | Dropped<br>Clubs | Gain/<br>Loss<br>Clubs | New<br>Members | Charter<br>Members | Reinstate<br>Members | Transfer<br>Members | Total<br>Member<br>Added | Total<br>Members<br>Dropped | Gain/<br>Loss<br>Members |
|-----------|--------------|------------------|------------------------|----------------|--------------------|----------------------|---------------------|--------------------------|-----------------------------|--------------------------|
| 2015-2016 | 7            | -4               | 3                      | 821            | 197                | 27                   | 9                   | 1054                     | -953                        | 101                      |
| 2016-2017 | 6            | -5               | 1                      | 1296           | 212                | 31                   | 7                   | 1546                     | -877                        | 669                      |
| 2017-2018 | 18           | -5               | 13                     | 4947           | 429                | 113                  | 7                   | 5496                     | -1386                       | 4110                     |
| 2018-2019 | 14           | -6               | 8                      | 1912           | 391                | 240                  | 6                   | 2549                     | -1173                       | 1376                     |
| 2019-2020 | 3            | -5               | -2                     | 212            | 91                 | 102                  | 16                  | 421                      | -1233                       | -812                     |
| Average   | 10           | -5               | 5                      | 1838           | 264                | 103                  | 9                   | 2213                     | -1124                       | 1089                     |