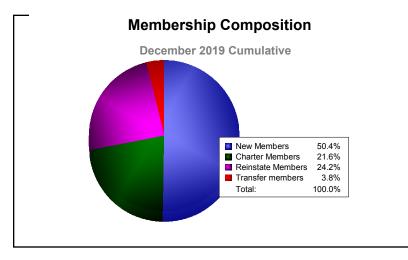

District 324B2 As of December 2019 Cumulative

| Year      | New<br>Clubs | Dropped<br>Clubs | Gain/<br>Loss<br>Clubs | New<br>Members | Charter<br>Members | Reinstate<br>Members | Transfer<br>Members | Total<br>Member<br>Added | Total<br>Members<br>Dropped | Gain/<br>Loss<br>Members |
|-----------|--------------|------------------|------------------------|----------------|--------------------|----------------------|---------------------|--------------------------|-----------------------------|--------------------------|
| 2015-2016 | 7            | -4               | 3                      | 821            | 197                | 27                   | 9                   | 1054                     | -953                        | 101                      |
| 2016-2017 | 6            | -5               | 1                      | 1296           | 212                | 31                   | 7                   | 1546                     | -877                        | 669                      |
| 2017-2018 | 18           | -5               | 13                     | 4947           | 429                | 113                  | 7                   | 5496                     | -1386                       | 4110                     |
| 2018-2019 | 14           | -6               | 8                      | 1912           | 391                | 240                  | 6                   | 2549                     | -1173                       | 1376                     |
| 2019-2020 | 3            | -5               | -2                     | 212            | 91                 | 102                  | 16                  | 421                      | -1233                       | -812                     |
| Average   | 10           | -5               | 5                      | 1838           | 264                | 103                  | 9                   | 2213                     | -1124                       | 1089                     |