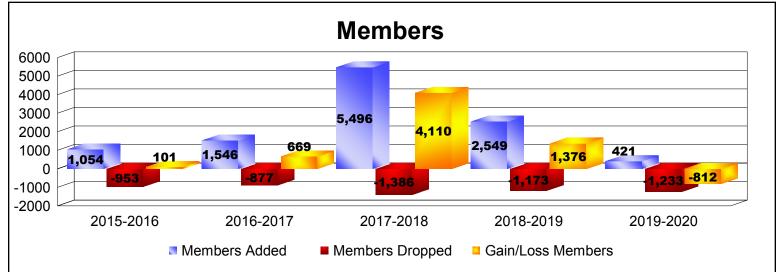

District 324B2 As of December 2019 Cumulative

| Year      | New<br>Clubs | Dropped<br>Clubs | Gain/<br>Loss<br>Clubs | New<br>Members | Charter<br>Members | Reinstate<br>Members | Transfer<br>Members | Total<br>Member<br>Added | Total<br>Members<br>Dropped | Gain/<br>Loss<br>Members |
|-----------|--------------|------------------|------------------------|----------------|--------------------|----------------------|---------------------|--------------------------|-----------------------------|--------------------------|
| 2015-2016 | 7            | -4               | 3                      | 821            | 197                | 27                   | 9                   | 1054                     | -953                        | 101                      |
| 2016-2017 | 6            | -5               | 1                      | 1296           | 212                | 31                   | 7                   | 1546                     | -877                        | 669                      |
| 2017-2018 | 18           | -5               | 13                     | 4947           | 429                | 113                  | 7                   | 5496                     | -1386                       | 4110                     |
| 2018-2019 | 14           | -6               | 8                      | 1912           | 391                | 240                  | 6                   | 2549                     | -1173                       | 1376                     |
| 2019-2020 | 3            | -5               | -2                     | 212            | 91                 | 102                  | 16                  | 421                      | -1233                       | -812                     |
| Average   | 10           | -5               | 5                      | 1838           | 264                | 103                  | 9                   | 2213                     | -1124                       | 1089                     |